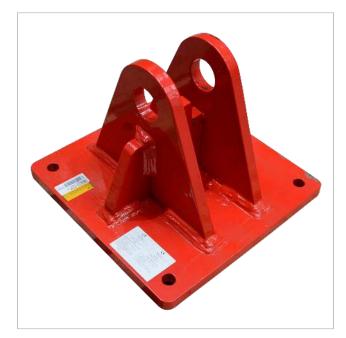

## Pivoting embedded base, Hot-galvanized + Painting 550 and 550 XL towers

Pivoting embedded base with an articulated anchoring system for the 550 or 550 XL range guywired braced tower.

Concrete might not be necessary if bolted to a surface plate (ref. 312901).

The base is painted red (RAL 3020).

| Ref.         | 314201        |
|--------------|---------------|
| Logical ref. | TFK550FV      |
| EAN13        | 8424450177747 |

| Other features |                                      | Physical data          |             |
|----------------|--------------------------------------|------------------------|-------------|
| Colour         | Red                                  | Net weight             | 77,912.00 g |
| Finishing      | Hot-Dip Galvanizing + Red<br>painted | Gross weight           | 80,000.00 g |
|                |                                      | Width                  | 450.00 mm   |
|                |                                      | Height                 | 330.00 mm   |
| Packaging info |                                      | Depth                  | 450.00 mm   |
| Unit           | 1 pcs.                               | Main product<br>weight | 70,000.00 g |

## Highlights

- Anchoring system with union nuts
- 550 tower maximum height: 140m (as per calculation conditions)
- Pivoting: guy-wire system installation