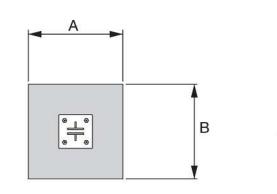

## Mounting details

Turret base foundation ground plate (Central node) and guy wires foundation ground plates (intermediate/external node).