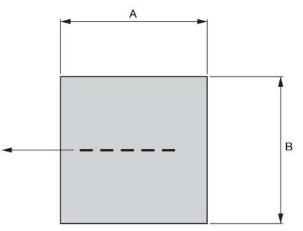

## Mounting details

Turret base foundation ground plate (Central node) and guy wires foundation ground plates (intermediate/external node).