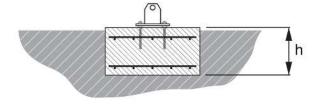

## Pivoting embedded base, Hot-galvanized + Painting 550 and 550 XL towers

Pivoting embedded base with an articulated anchoring system for the 550 or 550 XL range guywired braced tower.

Concrete might not be necessary if bolted to a surface plate (ref. 312901).

## Mounting details

Turret base foundation ground plate (Central node) and guy wires foundation ground plates (intermediate/external node).