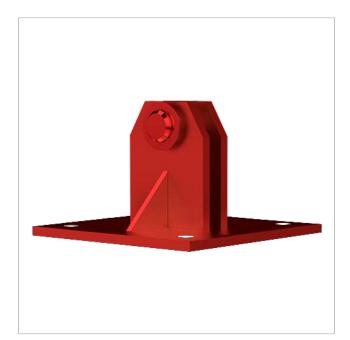

## Pivoting Embedded base, Hot-galvanized + Painting 550 ULTRA tower

Pivoting embedded base with articulated anchoring system for a 550 ULTRA range guy-wired braced tower.

The base is painted red (RAL 3020).

## Highlights

- Anchoring system based on plates and union nuts
- Outstanding stiffness and mechanical strength

- Solid tube, no internal corrosion
- Maximum height of the 550 ULTRA tower: 200m (as per calculation conditions)
- Pivoting: guy-wire system installation
- The hot galvanizing surface treatment provides enhanced durability in adverse corrosion conditions
- Colour paint, oven-lacquering with polyester electrostatic powder