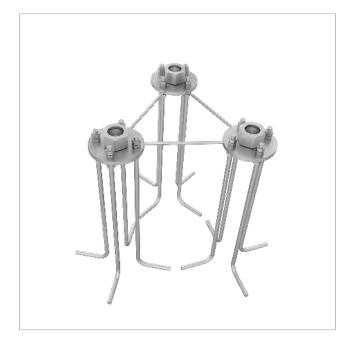

## Fixed embedded base 550 tower

Fixed embedded base for the anchoring of a 550 range tower.

| Ref.         | 314301        |  |
|--------------|---------------|--|
| Logical ref. | TFFB550FV     |  |
| EAN13        | 8424450181256 |  |

## Highlights

- Anchoring system with union nuts
- 550 tower maximum height: 140m (as per calculation conditions)
- Fixed, no need for guy wires

## Mounting details

Turret base foundation ground plate (Central node) and guy wires foundation ground plates (intermediate/external node).