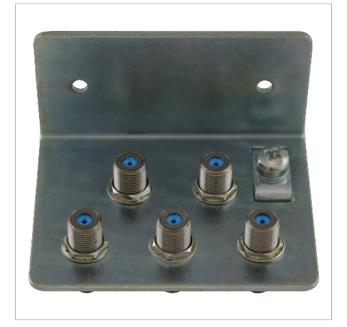

## Earth bar F-F female

Zinc plated steel bar equipped with a transition F- F female connections, to earth a device (multiswitch, amplifier...). Isolation to protect the user.

| Ref.         | 401101        |
|--------------|---------------|
| Logical ref. | ERD5          |
| EAN13        | 8424450176825 |

#### Other features

| Number of  | 5 connectors/inputs |
|------------|---------------------|
| connectors |                     |

#### Highlights

- Easy option for grounding
- Connection beetwen any coaxial cable with F connectors and a grounding wire
- Wide frequency range: 0...2400MHz
- Shielding >90dB