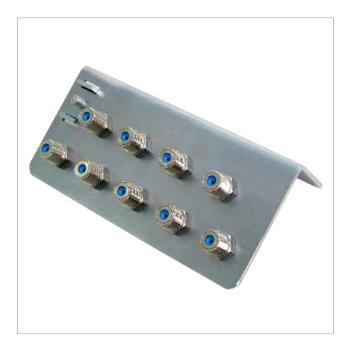

# Earth bar F-F female

Zinc plated steel bar equipped with a transition F- F female connections, to earth a device (multiswitch, amplifier...). Isolation to protect the user.

| Ref.         | 401104        |
|--------------|---------------|
| Logical ref. | ERD9N         |
| EAN13        | 8424450202258 |

#### Other features

| Number of  | 9 connectors/inputs |
|------------|---------------------|
| connectors |                     |
|            |                     |