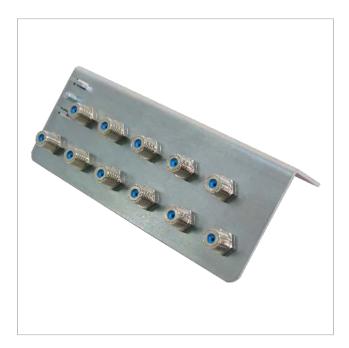

# Earth bar F-F female

Zinc plated steel bar equipped with a transition F- F female connections, to earth a device (multiswitch, amplifier...). Isolation to protect the user.

| Ref.         | 401105        |
|--------------|---------------|
| Logical ref. | ERD11N        |
| EAN13        | 8424450202265 |

#### Other features

| Number of  | 11 connectors/inputs |
|------------|----------------------|
| connectors |                      |

### Highlights

- · Easy option for grounding
- Connection beetwen any coaxial cable with F connectors and a grounding wire
- Wide frequency range: 0...2400MHz
- Shielding >90dB