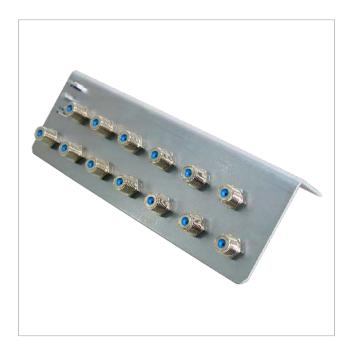

## Earth bar F-F female

Zinc plated steel bar equipped with a transition F- F female connections, to earth a device (multiswitch, amplifier...). Isolation to protect the user.

| Ref.         | 401106        |
|--------------|---------------|
| Logical ref. | ERD13N        |
| EAN13        | 8424450202272 |

#### Other features

| Number of  | 13 connectors/inputs |
|------------|----------------------|
| connectors |                      |

#### Highlights

- · Easy option for grounding
- Connection beetwen any coaxial cable with F connectors and a grounding wire
- Wide frequency range: 0...2400MHz
- Shielding >90dB