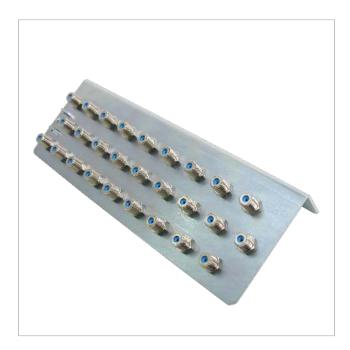

## Earth bar F-F female

Zinc plated steel bar equipped with a transition F- F female connections, to earth a device (multiswitch, amplifier...). Isolation to protect the user.

| Ref.         | 401109        |
|--------------|---------------|
| Logical ref. | ERD27N        |
| EAN13        | 8424450202302 |

#### Other features

| Number of  | 27 connectors/inputs |
|------------|----------------------|
| connectors |                      |

#### Highlights

- Easy option for grounding
- Connection beetwen any coaxial cable with F connectors and a grounding wire
- Wide frequency range: 0...2400MHz
- Shielding >90dB