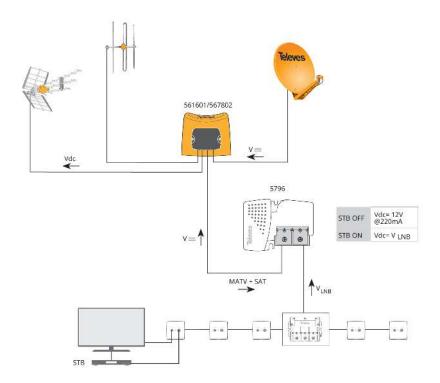

### Application example

### NanoKom mast amplifier kit and PicoKom power supply Ref. 561601 + Ref. 5796

The kit consists of:

Ref. 561601: NanoKom mast amplifier, 3 inputs: UHF-VHFmix-IFmix

Masthead amplifier for the amplification and combination of terrestrial and satellite television signals coming from several antennas.

Equipped with 3 inputs: the signal on the UHF input is amplified, whereas the VHF and SAT signals are only mixed. Allows DC pass towards the satellite input to power the LNB.

Ref. 5796: PicoKom power supply (for IFmix) 12 V - 220 mA, 1 output

12 V-power supply (220 mA) that powers equipment through the input coaxial cable while allowing the transmission of the TV signal. Included in the installation to power either mast amplifiers or a BOSS system. Compatible with satellite mixing amplifiers (IFmix), since the equipment detects the presence of an LNB management signal on the output (voltage and tone) generated by a receiver, allowing it to reach the input.