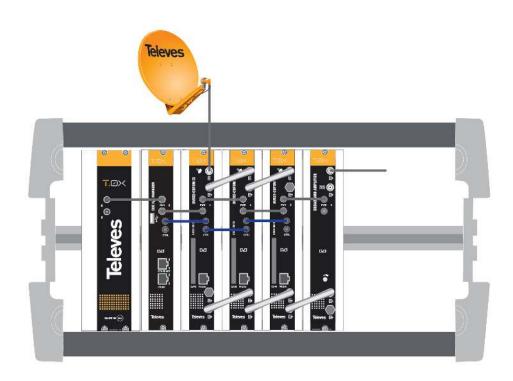

Other features   |                        | Physical data          |            |
|------------------|------------------------|------------------------|------------|
| Cabinet capacity | 1 PSU + 7 T.0X modules | Net weight             | 4,388.00 g |
|                  |                        | Gross weight           | 4,388.00 g |
|                  |                        | Width                  | 554.00 mm  |
| Packing          |                        | Height                 | 237.00 mm  |
| Box              | 1 pcs.                 | Depth                  | 292.00 mm  |
|                  |                        | Main product<br>weight | 4,274.00 g |

## Main features

- Wall mounting using screw-mounting back plate
- DIN rails for module installation



## Application example