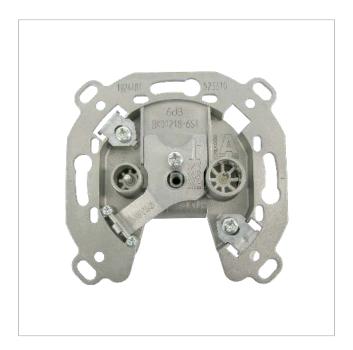

# Through outlet 2 connectors: FM-TV, Attenuation: 6dB

Through outlet with two IEC connectors. The left connector is a male IEC for terrestrial TV, the right connector is a female IEC for radio (FM). Equipped with signal pass-through, which allows serial connection of multiple outlets. Installation with ref. 523211 terminal outlets is recommended.

### **Televes**

- Made of Zamak, high strength
- Compatible with coaxial cable with sheath diameters in the 4.3-to-6,9 mm range (Ø 4.3...6,9 mm)
- With clamp