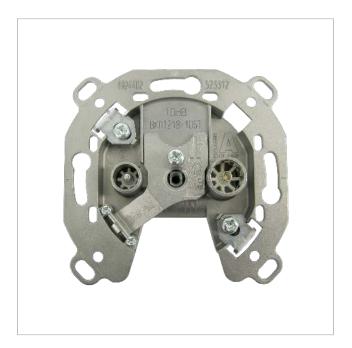

# Through outlet 2 connectors: FM-TV, Attenuation: 10dB

Through outlet with two IEC connectors. The left connector is a male IEC for terrestrial TV, the right connector is a female IEC for radio (FM). Equipped with signal pass-through, which allows serial connection of multiple outlets. Installation with ref. 523211 terminal outlets is recommended.

### **Televes**

- Made of Zamak, high strength
- Compatible with coaxial cable with sheath diameters in the 4.3-to-6,9 mm range (Ø 4.3...6,9 mm)
- With clamp

#### **Technical specifications**: Ref. 523312

| Fastening method          |     | Without screws |        |  |
|---------------------------|-----|----------------|--------|--|
| Number of connectors      |     | 2              |        |  |
| R Connector               |     | "IEC" female   |        |  |
| TV Connector              |     | "IEC" male     |        |  |
| Pass-through output       |     | Yes            |        |  |
| Bands                     |     | FM             | TV     |  |
| Frequency range           | MHz | 87.5 108       | 5 1220 |  |
| Through losses            | dB  | 2              | 2      |  |
| Attenuation: R Connector  | dB  | 10             |        |  |
| Attenuation: TV Connector | dB  |                | 10     |  |
| DC pass                   |     | Out□ln         |        |  |
| Max. current              | mA  | 500            |        |  |