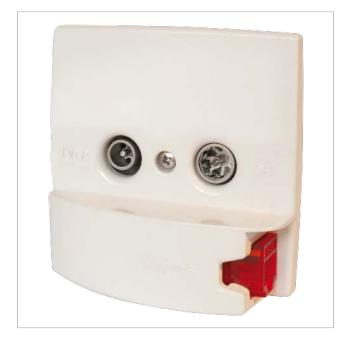

## White Faceplate with an RJ45 outlet 2 connectors: TV/R-SAT + DATA

Plastic Faceplate to conceal a double outlet. Marked with: TV/R-SAT.

Includes a lower part to install an RJ45 outlet (Cat. 6), typically for the connection of PC, modem, IPTV box, etc.

## Highlights

- Marking embossed on the Faceplate
- White ABS plastic (RAL 9001)
- RoHS compliant and corrosion-resistant fixing screw