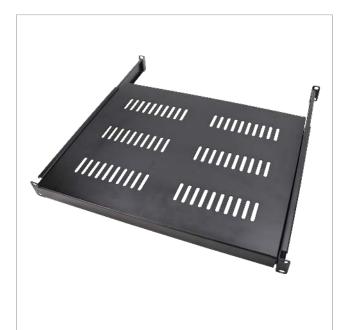

## Sliding tray for Rack 19" 1RU, adjustable depth from 450 to 600 and 800mm

Designed to the easy installation of equipament that do not have a enrackable structure (routers, keyboards, pcs..)

It has perforations in its base to facilitate the ventilation of the devices that are on it, as well as to be able to attach them by means of Velcro straps or cable ties.

## Highlights

- High strength and durability: made of steel, with a coating based on polyester resins and leadfree pigments
- Extremely easy installation and use
- Sliding: includes guides with bearings
- Designed as 1RU
- Includes 8 screws and 8 nuts for installation in a 19"-rack
- Black colour (RAL 9004)