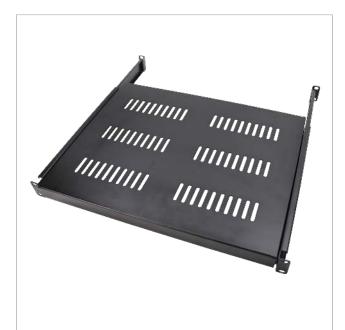

## Sliding tray for Rack 19" 1RU, adjustable depth from 450 to 600 and 800mm

Designed to the easy installation of equipament that do not have a enrackable structure (routers, keyboards, pcs..)

It has perforations in its base to facilitate the ventilation of the devices that are on it, as well as to be able to attach them by means of Velcro straps or cable ties.

## Highlights

- High strength and durability: made of steel, with a coating based on polyester resins and leadfree pigments
- Extremely easy installation and use
- Sliding: includes guides with bearings
- Black colour (RAL 9005)
- Designed as 1RU
- Includes 8 screws and 8 nuts for installation in a 19"-rack