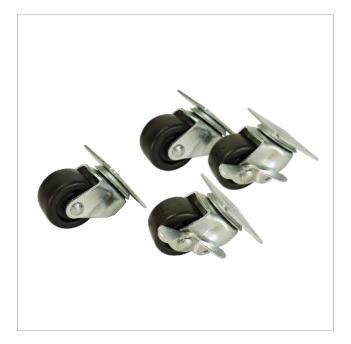

## Kit of wheels and screws for Rack 19<sup>°</sup> 4 wheels and 16 screws

Kit consisting of 4 wheels and 16 screws for assembly in Rack 19", in order to make easy their movement.

The wheels allow the rack to be easily moved, a very advantageous factor in large racks that can reach a very high weight. In addition, the wheels make the work space more usable, as the rack can be moved as required.

Two of the supplied wheels contain brakes to avoid the involuntary movement of the Rack.

| Ref.         | 533171        |
|--------------|---------------|
| Logical ref. | MSR-4R        |
| EAN13        | 8424450237380 |