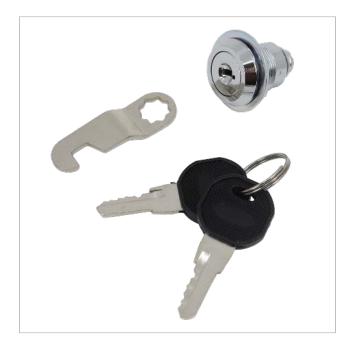

## Side door lock for 19" Rack

They reinforce the security of the Rack and are very useful in installations in public buildings or crowded places where it is difficult to maintain control over the flow of people near the installation.

#### Highlights

- Compatible with racks of different dimensions
- Suitable for replacing simple push button locks, providing a high level of security
- Set includes lock and two keys