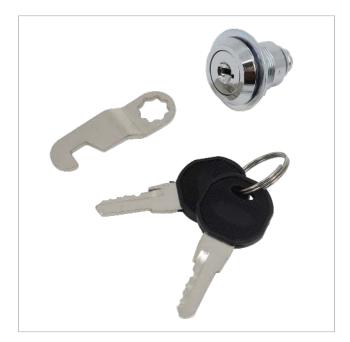

## Side door lock for Rack 19"

They reinforce the security of the Rack and are very useful in installations in public buildings or crowded places where it is difficult to maintain control over the flow of people near the installation.

#### Highlights

- Compatible with racks of different dimensions
- Suitable for replacing simple push button locks, providing a high level of security
- Set includes lock and two keys