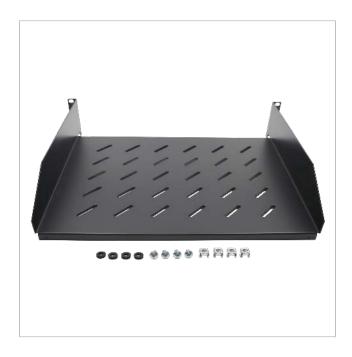

## Tray for Rack 19" 2RU

Designed to the easy installation of equipament that do not have a enrackable structure (routers, keyboards, pcs..)

It has perforations in its base to facilitate the ventilation of the devices that are on it, as well as to be able to attach them by means of Velcro straps or cable ties.

#### Highlights

- High strength and durability: made of steel, with a coating based on polyester resins and leadfree pigments
- Extremely easy installation and use
- Depth: 350mm
- Designed as 2RU

# **Televes**

- Includes 4 screws and 4 nuts for installation in a 19"-rack
- Black colour