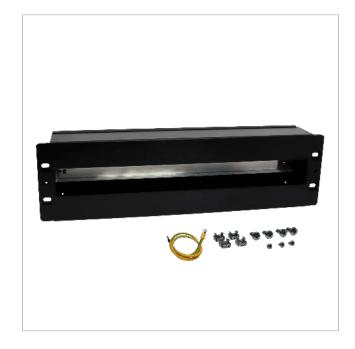

### DIN Rail Panel for 19" Rack 3U, up to 24 singlepole positions

Designed for the installation of standard DIN rail compatible devices. It provides a common location for all peripherals that have this standardized fixing system, thus facilitating the organization in the rack.

Its main application is to house circuit breakers and differential, normal or resettable. These devices help to protect the installation against a power surge or an electrical leakage, closing the circuit and shunting the current to ground. The DIN panel has a ground cable, anchored to the chassis by means of a threaded screw, which guarantees the current shunting.

It has a removable cover for easy handling and mounting of the devices installed on the DIN rail. In addition, it includes protection profiles on the edges of the panel to prevent damage or cuts to the electrical cables, reducing the risk of accidents.

#### Highlights

- High strength and durability: made of steel 1.5 mm thickness
- Extremely easy installation and use
- Designed as 3RU
- It has the capacity to accommodate up to 24 single-pole or 12 double-pole modules
- Includes 7 screws and 4 caged nuts for installation in a 19"-rack
- Black colour (RAL 9005)