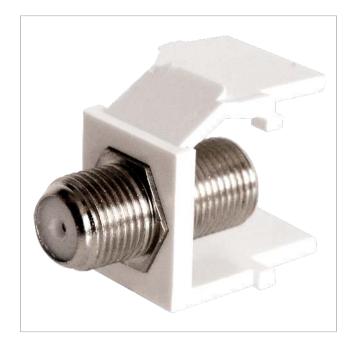

# Coaxial adapter support "F" Female - "F" Female, for pannels With RJ45 base

Allows turning an RJ45 anchor into an "F" female-to-"F" female connector for coaxial cable.

| Ref.         | 546620        |
|--------------|---------------|
| Logical ref. | FKV100KEY     |
| EAN13        | 8424450169117 |

### Highlights

- ABS body to support the adapter
- Includes "F" female-to-"F" female adapter