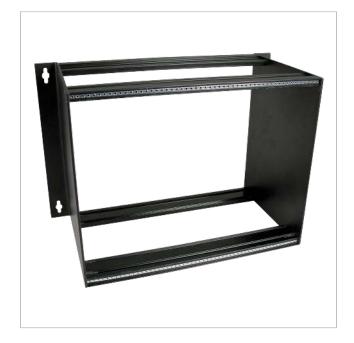

## Wall-mount support Installation for multiple T12/T.0X modules

Wall-mount 5U rack support that can house small headends and a power supply (1x power supply + 4x T.0X).

To complete the installation and improve safety, a protective bar can be installed to prevent CAM removal.