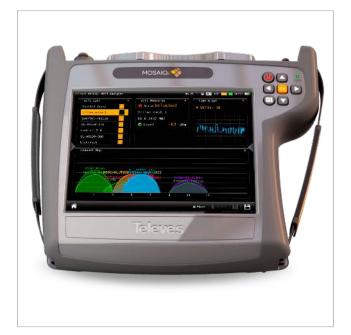

## Wi-Fi Analyzer 2.4/5 GHz option MOSAIQ6 meter

This option performs a comprehensive analysis of the entire Wi-Fi band (2.4 and 5 GHz), to find, identify and measure all available Wi-Fi networks. For this, MOSAIQ6 offers 4 different analysis functions:

- Wi-Fi List: shows a list of all detected networks and for each one identifies: SSID, BSSID, channel, frequency, encryption mode and power of the access point.
- Wi-Fi measures: for a specific network, shows the current power value of the access point and a graph of its variation during a selectable time interval.
- Time graph: offers a time graph with the history of power measurements of all detected Wi-Fi networks.
- Channel map: shows a graph with the channel distribution of the detected Wi-Fi networks.