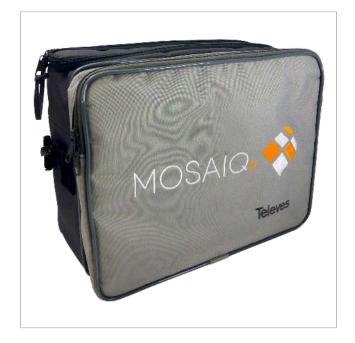

## Carrying Bag MOSAIQ6 meter

Bag with dimensions  $345 \times 275 \times 150$ mm, that allows MOSAIQ6 meter to be easily carried around.

The bag, made of grey cloth with the meter logo, is equipped with a strap that can be adapted to multiple lengths, and several internal compartements to store a huge range of accesories.