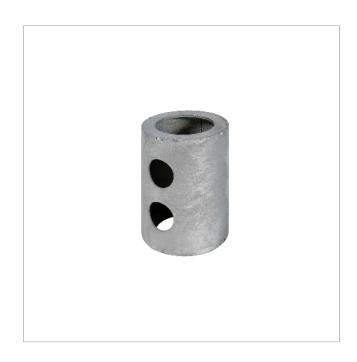

# Pole Adapter Ø30-40mm for AtmosLED

Adapter for the installation of AtmosLED luminaires on 30 to 40 mm diameter poles.

Made of hot-dip galvanized steel, which provides high resistance to corrosion and excellent durability.