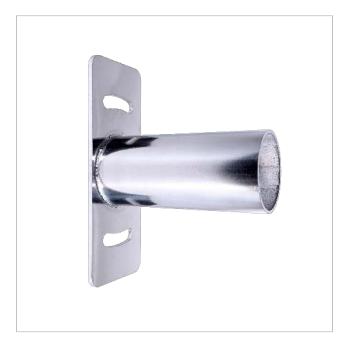

## Wall Support for CIES

Wall support for CIES luminaire minimalist and integrable in any context. Designed for anchoring the luminaire on all types of facades or walls. The wall support is made of 316 stainless steel, ensuring excellent resistance to corrosion. It is supplied with the necessary accessories for installation.

### Highlights

- Wall mounting support
- High resistance and durability
- Installation accessories included