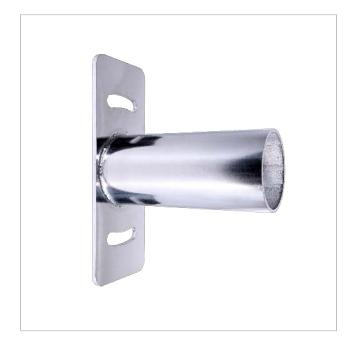

## Wall Support for CIES

Wall support for CIES luminaire minimalist and integrable in any context. Designed for anchoring the luminaire on all types of facades or walls. The wall support is made of 316 stainless steel, ensuring excellent resistance to corrosion. It is supplied with the necessary accessories for installation.

## Highlights

- Wall mounting support
- High resistance and durability
- Installation accessories included