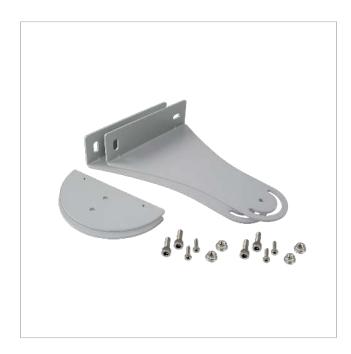

### Wall Support for Maxi Floodlight or InnerLED, rotation up to 90°

Wall support for Maxi floodlight or InnerLED that can be integrated in any context. Designed for anchoring the luminaire on facades, walls or ceilings.

It allows a rotation of the floodlight up to 90°, to direct the light beam towards the area of interest. The wall bracket is made of galvanized steel, which provides great resistance and lacquered in aluminum color RAL 9006.

It is supplied with the necessary accessories for installation.

| Ref.         | 690101        |
|--------------|---------------|
| Logical ref. | ISE           |
| EAN13        | 8424450191958 |

#### Highlights

- Support for wall or ceiling anchorage
- Rotation up to 90°
- High resistance and durability
- Installation accessories included