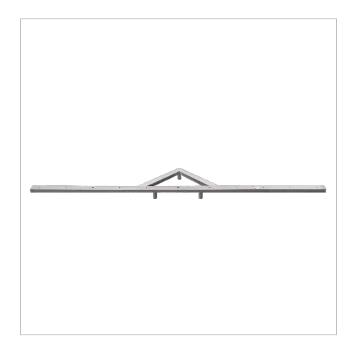

## 450 Tower Support for 4 Maxi or Flex Mini Floodlights or for 2 Flex Floodlights

450 tower support for Maxi, Flex and Flex Mini floodlight. Designed for anchoring 4 Maxi or Flex Mini floodlights or 2 Flex floodlights on great height turrets.

Supplied with the necessary accessories for installation.

| Ref.         | 690307        |
|--------------|---------------|
| Logical ref. | T450S4MF72G   |
| EAN13        | 8424450255759 |