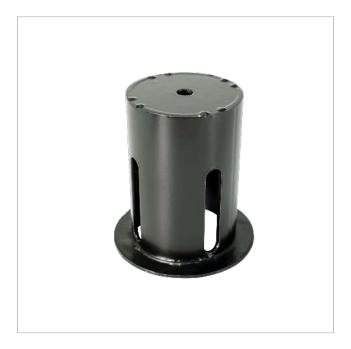

## Pole Adapter Ø60mm for Alameda

Adapter for the installation of Urban Alameda luminaires on poles of 60 mm diameter.

Made of hot-dip galvanized steel that provides high resistance to corrosion and excellent durability. Lacquered in black color RAL9005.

It is supplied with the necessary accessories for its installation.

| Ref.         | 690410        |
|--------------|---------------|
| Logical ref. | AA60          |
| EAN13        | 8424450237922 |

### Highlights

- High durability: made of hot-dip galvanized steel
- Black color (RAL9005)