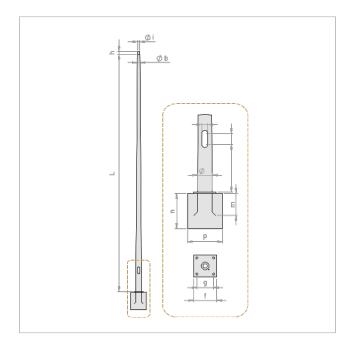

## Fiberglass Column for CIES and AtmosLED

The fiberglass column for the CIES luminaire complements the product range by obtaining a Class II solution in a totally insulating material, making electrocution impossible and guaranteeing 100% electrical safety throughout the structure of the luminaire.

#### Other features

| Length  | 4.00 m |
|---------|--------|
|         |        |
| Packing |        |
| Unit    | 1 pcs. |

#### Physical data

| Net weight   | 18,000.00 g |
|--------------|-------------|
| Gross weight | 18,000.00 g |
| Width        | 120.00 mm   |
| Height       | 4,070.00 mm |
| Depth        | 120.00 mm   |