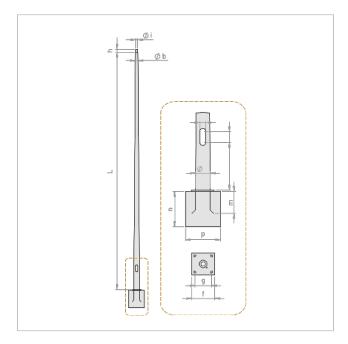

#### Other features

| Length         | 5.00 m |  |
|----------------|--------|--|
|                |        |  |
|                |        |  |
| Packaging info |        |  |
| Unit           | 1 pcs. |  |

#### Physical data

| Net weight   | 22,500.00 g |
|--------------|-------------|
| Gross weight | 22,500.00 g |
| Width        | 120.00 mm   |
| Height       | 5,070.00 mm |
| Depth        | 120.00 mm   |