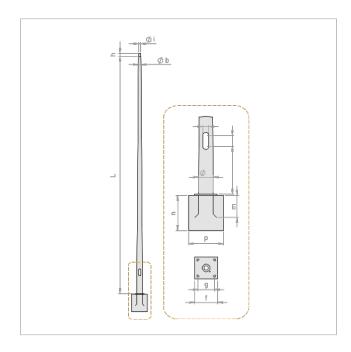

#### Other features

| Length         | 7.00 m |  |
|----------------|--------|--|
|                |        |  |
|                |        |  |
| Packaging info |        |  |
| Unit           | 1 pcs. |  |

#### Physical data

| Net weight   | 31,500.00 g |
|--------------|-------------|
| Gross weight | 31,500.00 g |
| Width        | 140.00 mm   |
| Height       | 7,070.00 mm |
| Depth        | 140.00 mm   |