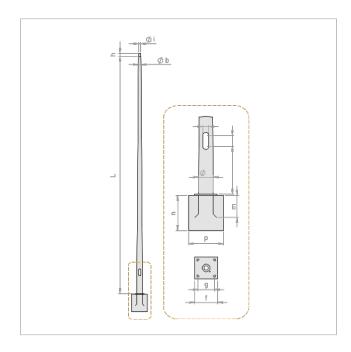

#### Other features

Unit

| Length         | 8.00 m |
|----------------|--------|
|                |        |
| Packaging info |        |
|                |        |

1 pcs.

#### Physical data

| Net weight   | 36,000.00 g |
|--------------|-------------|
| Gross weight | 36,000.00 g |
| Width        | 175.00 mm   |
| Height       | 8,130.00 mm |
| Depth        | 175.00 mm   |