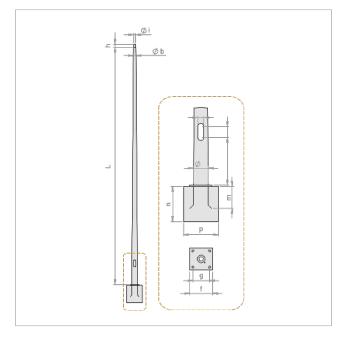

## Fiberglass Column for CIES and AtmosLED

The fiberglass column for the CIES luminaire complements the product range by obtaining a Class II solution in a totally insulating material, making electrocution impossible and guaranteeing 100% electrical safety throughout the structure of the luminaire.

| Other features |        | Physical data |             |
|----------------|--------|---------------|-------------|
| Length         | 9.00 m | Net weight    | 40,500.00 g |
|                |        | Gross weight  | 40,500.00 g |
|                |        | Width         | 195.00 mm   |
| Packaging info |        | Height        | 9,130.00 mm |
| Unit           | 1 pcs. | Depth         | 195.00 mm   |