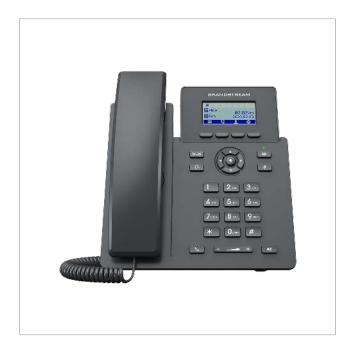

# IP phone 1 SIP account, 3 XML keys and LCD display

This IP phone is ideal for small-to-medium businesses due to its simplicity and high quality. It features 3 XML programmable soft keys, a single SIP account, LCD screen with multi-language support, dual switched 10/100 Mbps Ethernet ports and 3-way conferencing.

#### Highlights

- 3-way conferencing
- Dual-switched 10/100Mbps ports
- 3 XML programmable context-sensitive soft keys

#### Main features

- Full-duplex hands-free speakerphone with advanced acoustic echo cancellation
- RJ45 port and RJ11 headset jack
- 1 SIP account, 1 line
- 138x48 LCD display
- Universal power supply