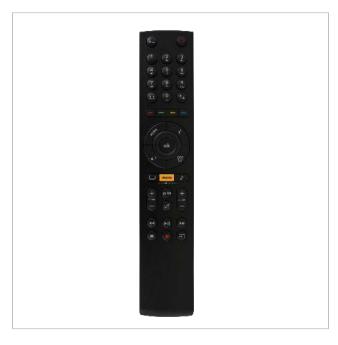

## Control remote RF Universal

IR and BLE remote control for televisions and Nemesis V2 STB.

| Ref.         | 830216        |
|--------------|---------------|
| Logical ref. | ANMFBD        |
| EAN13        | 8424450205204 |

#### Main features

- Ergonomic IR and BLE remote control
- RC-5 Protocol
- Complete TV codes database integration
- STB and remote control pairing
- It allows to control with the same remote control the main functionalities of the television (power on, power off, volume, mute, source selection) and all the functionalities available in the Nemesis V2 STB