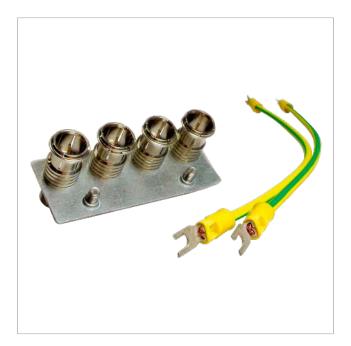

# Earth Bar "Quick F" - "F-female"

Hot-galvanised steel sheet equipped with a transition Quick-F and an F-female connection to earth a multiswitch.

| Ref.  | 993810        |
|-------|---------------|
| EAN13 | 8424450175705 |

#### Main features

- Burr-free hot-galvanised steel sheet
- Transition connectors Quick F to F-female
- Supplied with a 25 cm yellow-green earth wire
- Ground cable with 4.3 mm spade lugs