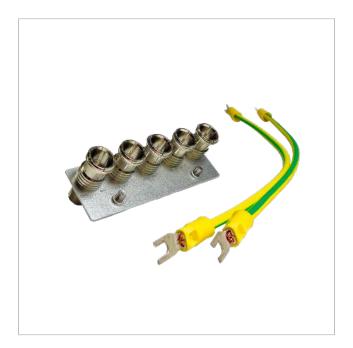

# Earth Bar "Quick F" - "F-female"

Hot-galvanised steel sheet equipped with a transition Quick-F and an F-female connection to earth a multiswitch.

| Ref.  | 993811        |
|-------|---------------|
| EAN13 | 8424450175712 |

#### Other features

| Number of  | 5 connectors/inputs |
|------------|---------------------|
| connectors |                     |
|            |                     |

#### Main features

- Burr-free hot-galvanised steel sheet
- Transition connectors Quick F to F-female
- Supplied with a 25 cm yellow-green earth wire
- Ground cable with 4.3 mm spade lugs