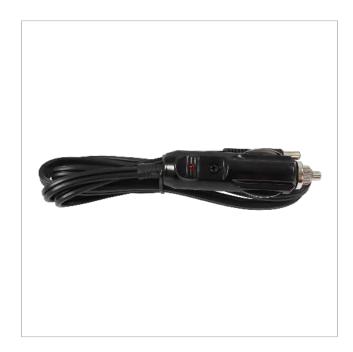

# Lighter-type charger cable 12 V – 1.5 m

This car lighter-type adapter allows to feed H30FLEX, H30/H30D, H30Evolution and MOSAIQ6 series meters wherever you go. It has a total length of 1.5 m and a LED charger indicator.

#### Highlights

- H30FLEX, H30/H30D, H30Evolution and MOSAIQ6 Series Field Strength Meters compatible
- LED charge indicator

#### Main features

- Length: 1.5 m
- 12 V output voltage