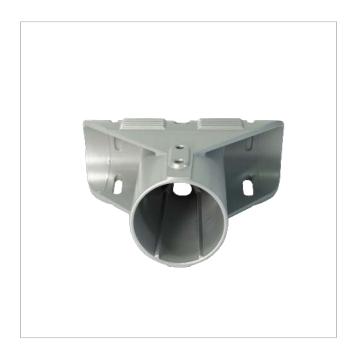

### Column Support Ø50-60mm for 2 AtmosLED or Standard Floodlight

Modern and minimalist arm support for AtmosLED luminaire or Standard Floodlight that integrates into any context. Designed for anchoring two luminaires in vertical position, one on each side of the support. It is adaptable to be mounted on poles and arms from Ø 50 to 60 mm and allows a rotation of the luminaire up to 30°, to direct the light beam towards the area of interest.

The AtmosLED support is made of die-cast aluminum for high resistance and lacquered in RAL 9006 aluminum color, just like the AtmosLED luminaire.

It is supplied with the necessary accessories for its installation.