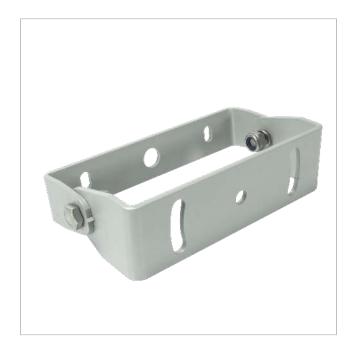

### Wall Support for AtmosLED or Standard Floodlight

Modern and minimalist arm support for AtmosLED luminaire or Standard Floodlight that integrates into any context. Designed for anchoring the luminaire on all types of facades or walls. It allows a rotation of the luminaire up to 60°, to direct the light beam towards the area of interest.

The AtmosLED wall support is made of lacquered galvanized stee, wich provides great strength and durability.

It is supplied with the necessary accessories for its installation.

Different colors of the RAL range are available upon request.