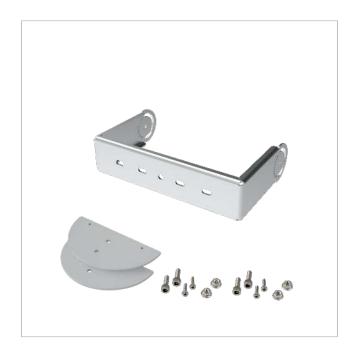

### Wall Support for 48 LED Maxi Floodlight or InnerLED, rotation up to 65°

Wall support for 48 LED Maxi floodlight or InnerLED that can be integrated in any context. Designed for anchoring the luminaire on facades, walls or ceilings.

It allows a rotation of the floodlight up to 65°, to direct the light beam towards the area of interest. The wall bracket is made of galvanized steel, which provides great resistance and lacquered in aluminum color RAL 9006.

It is supplied with the necessary accessories for installation.

| Ref.         | 69030101      |
|--------------|---------------|
| Logical ref. | MFWS48AL      |
| EAN13        | 8424450205587 |