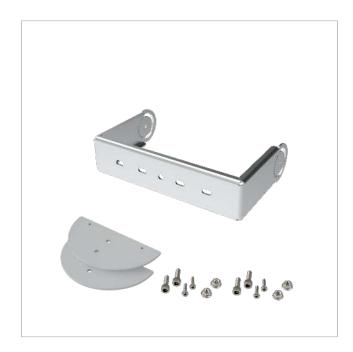

### Wall Support for 72 LED Maxi Floodlight or InnerLED, rotation up to 65°

Wall support for 72 LED Maxi floodlight or InnerLED that can be integrated in any context. Designed for anchoring the luminaire on facades, walls or ceilings.

It allows a rotation of the floodlight up to 65°, to direct the light beam towards the area of interest. The wall bracket is made of galvanized steel, which provides great resistance and lacquered in aluminum color RAL 9006.

It is supplied with the necessary accessories for installation.

| Ref.         | 69030201      |
|--------------|---------------|
| Logical ref. | MFWS72AL      |
| EAN13        | 8424450205594 |