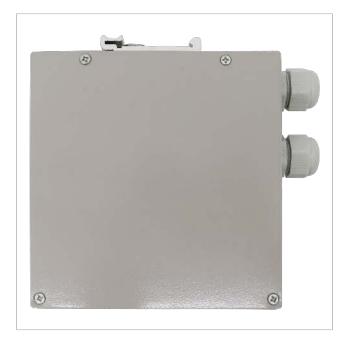

# Splitting Enclosure for DIN rail installation Up to 16 fibers

Designed to work as a pass-through and diverting element for optical fiber cables. It has a support for installation on standard DIN rail. It is commonly used in fiber optic networks in industrial environments, due to its great robustness against adverse conditions such as impacts or high temperatures.

## **Televes**

- It includes support for standard DIN rail mounting
- Security thanks to screw fastening, avoiding external manipulation
- Compact and discreet format
- Multi-fiber input/otput through 2 PG11 stuffing glands at the top and 2 access rubbers at the bottom
- Grey colour (RAL 7038)
- Equipped with 2 supports that can house up to 6 splices each one
- Including 12 heat-shrink protective sleeves for the fusions and 4 fixing flanges for the correct arrangement inside the register
- Screws for wall mounting are included
- Dimensions (W x H x D): 40mm x 148mm x 138mm

### **Technical specifications**: Ref. 233102

| N                         |    |               |
|---------------------------|----|---------------|
| Number of fibers          |    | 12            |
| Number of tube inlets     |    | 2.0000        |
| Pre-cut openings          |    | No            |
| Closure type              |    | Cover         |
| Front door locking system |    | Screw         |
| Type of connections       |    | Fusion splice |
| Installation type         |    | Wall          |
| Grounding                 |    | No            |
| Material                  |    | Steel         |
| Colour                    |    | Grey          |
| Height                    | mm | 128           |
| Width                     | mm | 125           |
| Depth                     | mm | 36            |