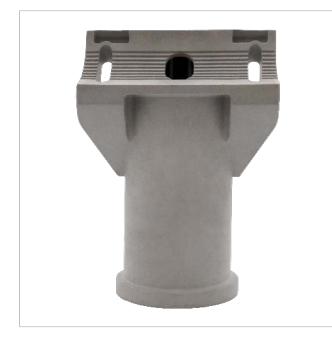

## Column Support Ø76mm for CIES

Support for the installation of CIES luminaire on columns up to 76 mm diameter. It is made of technical polymer, just like CIES, offering a fully rustproof solution. It is also electrical insulating, thus reducing the risk of electrocution.

It is supplied with the necessary accessories for its installation.

| Ref.         | 69002101      |  |
|--------------|---------------|--|
| Logical ref. | SHV76G        |  |
| EAN13        | 8424450307847 |  |