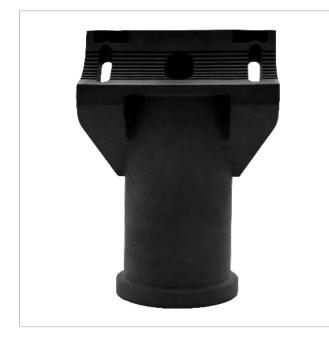

## Column Support Ø76mm for CIES

Support for the installation of CIES luminaire on columns up to 76 mm diameter. It is made of technical polymer, just like CIES, offering a fully rustproof solution. It is also electrical insulating, thus reducing the risk of electrocution.