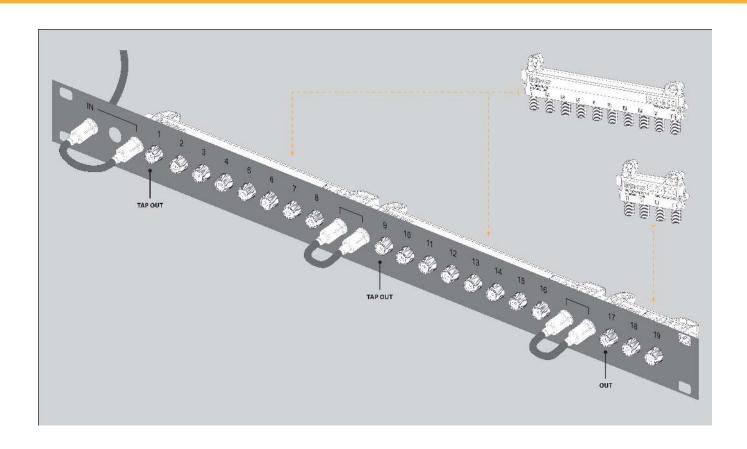

#### Mounting details

Example of a standard solution with an equalized distribution between the 19 outputs. The following elements are used:

- 1x F-series 8W tap (519384)
- 1x F-series 8W tap (519383)
- 1x F-series 3W splitter (519503)
- 1x Quick-F coaxial jumper 34mm (421104)
- 2x Quick-F coaxial jumper 17mm (421103)

For fastening the taps and splitters, the use of 3/8" hexagon nuts is required (2 pcs. for each element).