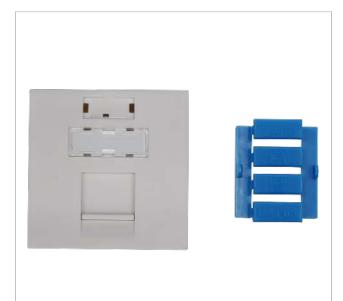

## White faceplate 45x45mm for 1 connector: Data/Phone

Plastic faceplate piece to conceal a single telephony or RJ45 data socket, typically for connecting a PC, modem, IPTV box, etc.

The faceplate has two windows for identification labels and a dust protection cover.

## Highlights

- Made of ABS plastic and Polycarbonate (PC)
- White color
- Two windows for adding identification labels
- Includes a protection cover to protect against dust ingress
- Includes one label with typical applications: telephony, data, Cat5A and Cat6
- Dimensions:45x45mm