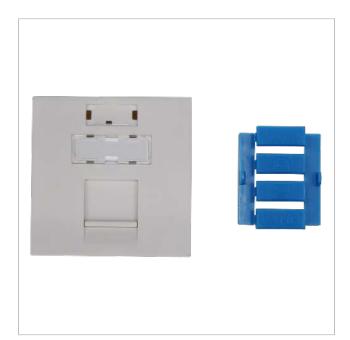

### White faceplate 45x45mm for 1 connector: Data/Phone

Plastic faceplate piece to conceal a single telephony or RJ45 data socket, typically for connecting a PC, modem, IPTV box, etc.

The faceplate has two windows for identification labels and a dust protection cover.

# **Televes**

- Two windows for adding identification labels
- Includes a protection cover to protect against dust ingress
- Includes one label with typical applications: telephony, data, Cat5A and Cat6
- Dimensions:45x45mm